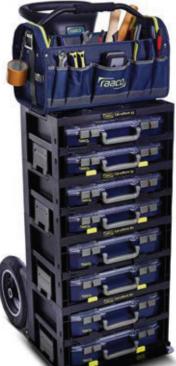

# CarryMore Trolley for daily transport of several CarryMore:

- Large practical and ergonomic handle
- Large wheels also suitable for stairs
- The base can be folded and fixed in an upright position using magnets to minimize need of space in the vehicle
- Coupling lock for attaching the CarryMore.
  They can be set to several heights, depending on how many CarryMore are transported
- An extra workstation on the top of the CarryMore for the placement of 1 CarryLite 4x8 or for storage and transport of 1 ToolBag Pro 16"
- The CarryMore Trolley stores up to 4 CarryMore 55 or 4 CarryMore 80

An extra workstation on the top of the CarryMore for the placement of 1 CarryLite 4x8

Connecting lock-mechanism to link together several units

Retainers stop the CarryLite boxes from falling out

Retaining lock for added security of contents (extra accessory)