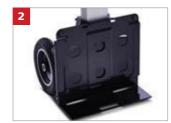

## CarryMore System - more than just a box!

CarryMore is an intelligent storage and transport system for storing 2 CarryLite 4x8. CarryMore can be stacked and linked together with several CarryMore units.

### CarryMore

Storage and transport system for storing 2 CarryLite 4x8. Each CarryMore can hold 2 CarryLite, height 55 or 80. CarryMore can be stacked and linked together with several CarryMore units, and the capability of front loading makes for easy access regardless of location.