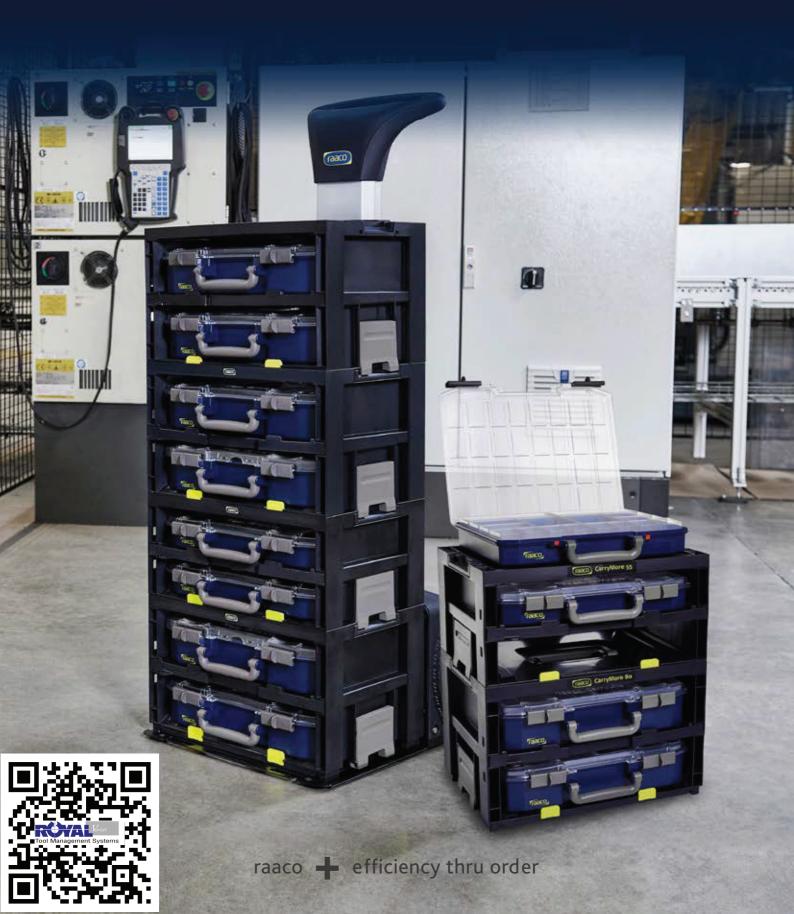

## CarryMore System - more than just a box!

CarryMore is an intelligent storage and transport system for storing 2 CarryLite 4x8. CarryMore can be stacked and linked together with several CarryMore units.

The capability of front loading makes for easy access regardless of location and without having to move or lift a CarryMore to get to the tools etc.

The CarryMore Trolley is designed for easy transport of several CarryMore units stacked together. The trolley enables easy access to the workplace even through narrow passages.

The possibilities are many - several CarryMore and the toolbox can be stacked on the CarryMore trolley and transported as a unit to the workplace. That way everyone can find the right solution and even put together the CarryMore system as needed.

The CarryMore System is made for professional craftsmen and suitable for daily use along the way.