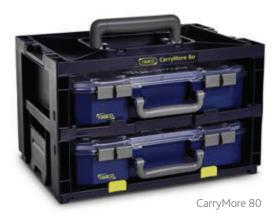

### CarryMore

Storage and transport system for storing 2 CarryLite 4x8. Each CarryMore can hold 2 CarryLite, height 55 or 80. CarryMore can be stacked and linked together with several CarryMore units, and the capability of front loading makes for easy access regardless of location.

#### CarryMore offers the complete solution:

- Connecting lock-mechanism to link together several units
- Top shelf for placement of one CarryMore 4x8 or one ToolBag Pro 16" whilst in use
- Retainers stop the CarryLite boxes from falling out during transportation
- Retaining lock for added security of contents
- Ergonomic handle making it easier and more comfortable to carry
- CarryMore 55 holds 2 CarryLite 55 4x8
- CarryMore 80 holds 2 CarryLite 80 4x8