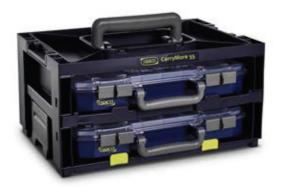

CarryMore 55

#### CarryMore offers the complete solution:

- Connecting lock-mechanism to link together several units
- Top shelf for placement of one CarryMore 4x8 or one ToolBag Pro 16" whilst in use
- Retainers stop the CarryLite boxes from falling out during transportation
- Retaining lock for added security of contents
- Ergonomic handle making it easier and more comfortable to carry
- CarryMore 55 holds 2 CarryLite 55 4x8
- CarryMore 80 holds 2 CarryLite 80 4x8