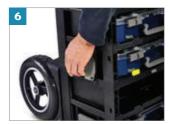

# CarryMore Trolley for daily transport of several CarryMore:

- Large practical and ergonomic handle
- Large wheels also suitable for stairs
- The base can be folded and fixed in an upright position using magnets to minimize need of space in the vehicle
- Coupling lock for attaching the CarryMore.
  They can be set to several heights, depending on how many CarryMore are transported
- An extra workstation on the top of the CarryMore for the placement of 1 CarryLite 4x8 or for storage and transport of 1 ToolBag Pro 16"
- The CarryMore Trolley stores up to 4 CarryMore 55 or 4 CarryMore 80

Large practical and ergonomic handle which is reinforced with 4 screws

The base can be folded and fixed in an upright position using magnets

Coupling lock for attaching CarryMore

Large wheels – also suitable for stairs