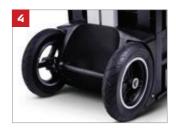

# CarryMore Trolley for daily transport of several CarryMore:

- Large practical and ergonomic handle
- Large wheels also suitable for stairs
- The base can be folded and fixed in an upright position using magnets to minimize need of space in the vehicle
- Coupling lock for attaching the CarryMore.
  They can be set to several heights, depending on how many CarryMore are transported
- An extra workstation on the top of the CarryMore for the placement of 1 CarryLite 4x8 or for storage and transport of 1 ToolBag Pro 16"
- The CarryMore Trolley stores up to 4 CarryMore 55 or 4 CarryMore 80

Large practical and ergonomic handle which is reinforced with 4 screws

The base can be folded and fixed in an upright position using magnets

Coupling lock for attaching CarryMore

Large wheels – also suitable for stairs