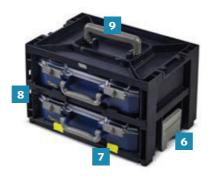

#### CarryMore offers the complete solution:

- Connecting lock-mechanism to link together several units
- Top shelf for placement of one CarryMore 4x8 or one ToolBag Pro 16" whilst in use
- Retainers stop the CarryLite boxes from falling out during transportation
- Retaining lock for added security of contents
- Ergonomic handle making it easier and more comfortable to carry
- CarryMore 55 holds 2 CarryLite 55 4x8
- CarryMore 80 holds 2 CarryLite 80 4x8

An extra workstation on the top of the CarryMore for the placement of 1 CarryLite 4x8

Connecting lock-mechanism to link together several units

Retainers stop the CarryLite boxes from falling out

Retaining lock for added security of contents (extra accessory)

9

Ergonomic handle making it easier and more comfortable to carry

| ltem no. | Product                  | Size (HxWxD, mm) | Weight (kg) | Carrying capacity (kg) | Colour            |
|----------|--------------------------|------------------|-------------|------------------------|-------------------|
| 146388   | CarryMore 55             | 195 x 386 x 278  | 1,8         | 25                     | Black             |
| 146401   | Carrymore 80             | 241 x 386 x 278  | 2,0         | 25                     | Black             |
| 146395   | CarryMore 55x2           | 195 x 386 x 278  | 3,7         | 25                     | Black             |
| 146418   | CarryMore 80x2           | 241 x 386 x 278  | 4,0         | 25                     | Black             |
| 146425   | TRT-0 CarryMore Trolley  | 1100 x 400 x 575 | 11,6        | 80                     | Black / Aluminium |
| 146494   | CarryMore Retaining Lock | -                | -           | _                      | Black             |
| 760331   | ToolBag Pro 16"          | 264 x 419 x 206  | 2,2         | 20                     | raaco blue        |
|          |                          |                  |             |                        |                   |