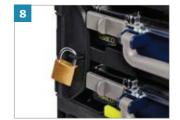

#### CarryMore offers the complete solution:

- Connecting lock-mechanism to link together several units
- Top shelf for placement of one CarryMore 4x8 or one ToolBag Pro 16" whilst in use
- Retainers stop the CarryLite boxes from falling out during transportation
- Retaining lock for added security of contents
- Ergonomic handle making it easier and more comfortable to carry
- CarryMore 55 holds 2 CarryLite 55 4x8
- CarryMore 80 holds 2 CarryLite 80 4x8

An extra workstation on the top of the CarryMore for the placement of 1 CarryLite 4x8

Connecting lock-mechanism to link together several units

Retainers stop the CarryLite boxes from falling out

Retaining lock for added security of contents (extra accessory)