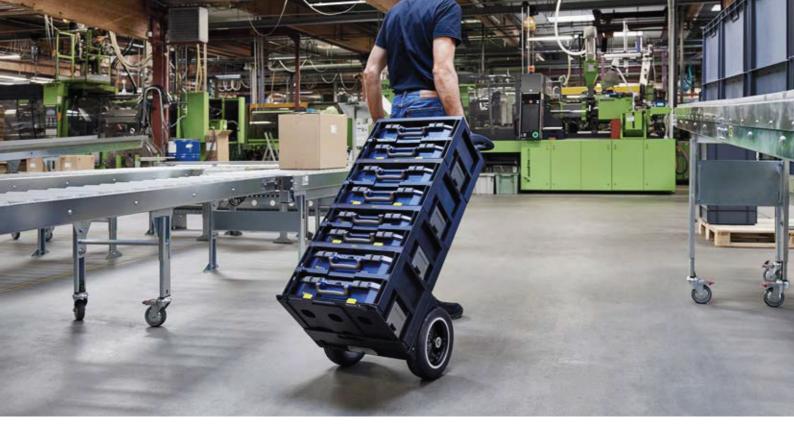

The capability of front loading makes for easy access regardless of location and without having to move or lift a CarryMore to get to the tools etc.

The CarryMore Trolley is designed for easy transport of several CarryMore units stacked together. The trolley enables easy access to the workplace even through narrow passages.

### **CarryMore Trolley**

Trolley for easy transport of several CarryMore units stacked together. The trolley enables easy access to the workplace even through narrow passages.

# CarryMore Trolley for daily transport of several CarryMore:

- Large practical and ergonomic handle
- Large wheels also suitable for stairs
- The base can be folded and fixed in an upright position using magnets to minimize need of space in the vehicle
- Coupling lock for attaching the CarryMore.
  They can be set to several heights, depending on how many CarryMore are transported
- An extra workstation on the top of the CarryMore for the placement of 1 CarryLite 4x8 or for storage and transport of 1 ToolBag Pro 16"
- The CarryMore Trolley stores up to 4 CarryMore 55 or 4 CarryMore 80