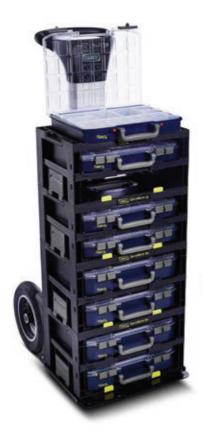

### **CarryMore Trolley**

Trolley for easy transport of several CarryMore units stacked together. The trolley enables easy access to the workplace even through narrow passages.

# CarryMore Trolley for daily transport of several CarryMore:

- Large practical and ergonomic handle
- Large wheels also suitable for stairs
- The base can be folded and fixed in an upright position using magnets to minimize need of space in the vehicle
- Coupling lock for attaching the CarryMore.
  They can be set to several heights, depending on how many CarryMore are transported
- An extra workstation on the top of the CarryMore for the placement of 1 CarryLite 4x8 or for storage and transport of 1 ToolBag Pro 16"
- The CarryMore Trolley stores up to 4 CarryMore 55 or 4 CarryMore 80