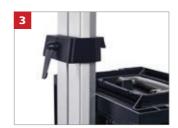

# CarryMore Trolley for daily transport of several CarryMore:

- Large practical and ergonomic handle
- Large wheels also suitable for stairs
- The base can be folded and fixed in an upright position using magnets to minimize need of space in the vehicle
- Coupling lock for attaching the CarryMore.
  They can be set to several heights, depending on how many CarryMore are transported
- An extra workstation on the top of the CarryMore for the placement of 1 CarryLite 4x8 or for storage and transport of 1 ToolBag Pro 16"
- The CarryMore Trolley stores up to 4 CarryMore 55 or 4 CarryMore 80

Large practical and ergonomic handle which is reinforced with 4 screws

The base can be folded and fixed in an upright position using magnets

Coupling lock for attaching CarryMore

Large wheels – also suitable for stairs